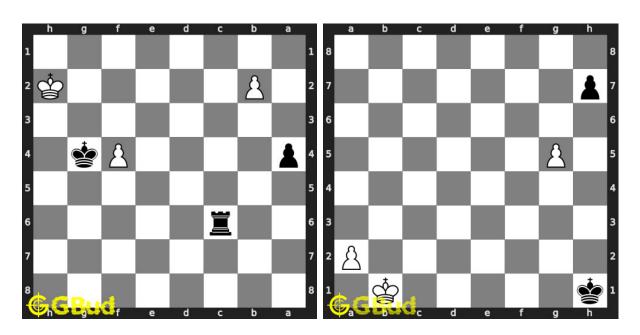

#### 25. Mate in 3 moves

Level: hard, Next Move: White URL: https://gbud.in/g4j7mx4

#### 26. Avoid checkmate in 2 moves

Level: hard, Next Move: White URL: https://gbud.in/g4j7mx4