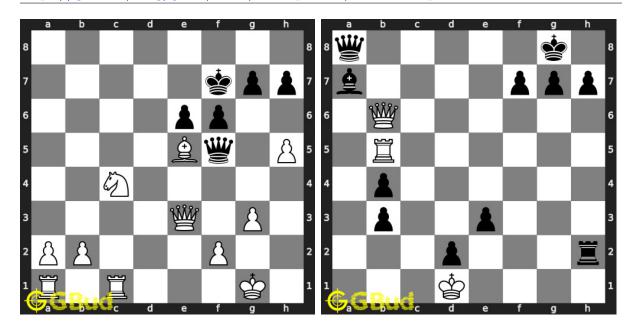

#### 27. Mate in 2 moves

Level: hard, Next Move: White URL: https://gbud.in/g4j7mx4

#### 28. Mate in 6 moves

 $\begin{array}{l} Level: hard, Next\ Move: White \\ URL: https://gbud.in/g4j7mx4 \end{array}$ 