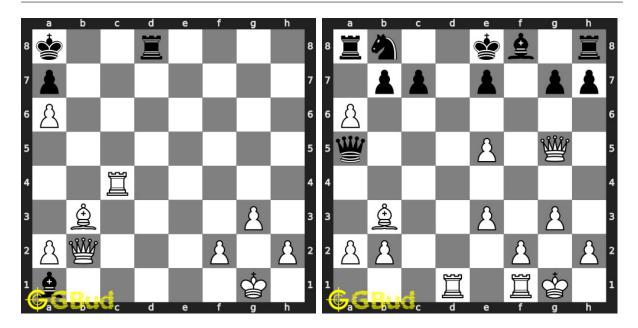

#### 21. Mate in 3 moves

Level: hard, Next Move: White URL: https://gbud.in/g4j7mx4

#### 22. Mate in 3 moves

Level: hard, Next Move: White URL: https://gbud.in/g4j7mx4

#### 23. Mate in 5 moves

Level: hard, Next Move: Black URL: https://gbud.in/g4j7mx4

#### 24. Which are the best 5 moves next

Level: hard, Next Move: White URL: https://gbud.in/g4j7mx4

#### 25. Mate in 3 moves

Level: hard, Next Move: White URL: https://gbud.in/g4j7mx4

#### 26. Avoid checkmate in 2 moves

Level: hard, Next Move: White URL: https://gbud.in/g4j7mx4

#### 27. Mate in 2 moves

Level: hard, Next Move: White URL: https://gbud.in/g4j7mx4

#### 28. Mate in 6 moves

 $\begin{array}{l} Level: hard, Next\ Move: White \\ URL: https://gbud.in/g4j7mx4 \end{array}$ 

#### 29. Mate in 3 moves

Level: hard, Next Move: White URL: https://gbud.in/g4j7mx4

## 30. Gain queen

Level: hard, Next Move: White URL: https://gbud.in/g4j7mx4

Figure 1: Solve other puzzles @ https://gbud.in/chsgppz