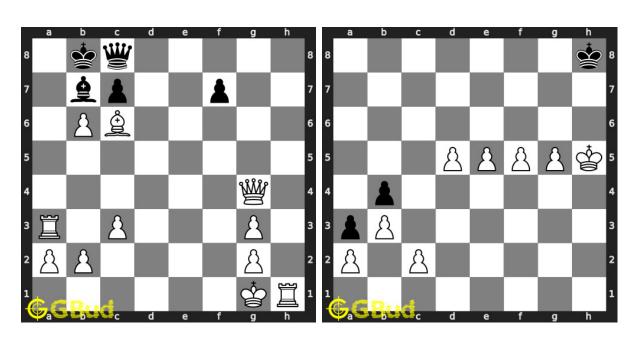

#### 29. Mate in 3 moves

Level: hard, Next Move: White URL: https://gbud.in/g4j7mx4

## 30. Gain queen

Level: hard, Next Move: White URL: https://gbud.in/g4j7mx4

Figure 1: Solve other puzzles @ https://gbud.in/chsgppz