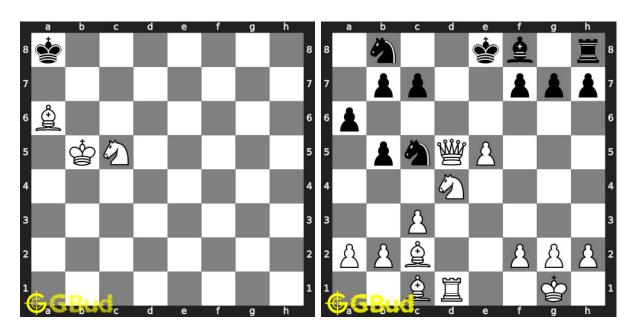

#### 21. Mate in 3 moves

Level: hard, Next Move: White URL: https://gbud.in/g4j7mx4

#### 22. Mate in 3 moves

Level: hard, Next Move: White URL: https://gbud.in/g4j7mx4

#### 23. Mate in 5 moves

Level: hard, Next Move: Black URL: https://gbud.in/g4j7mx4

#### 24. Which are the best 5 moves next

Level: hard, Next Move: White URL: https://gbud.in/g4j7mx4